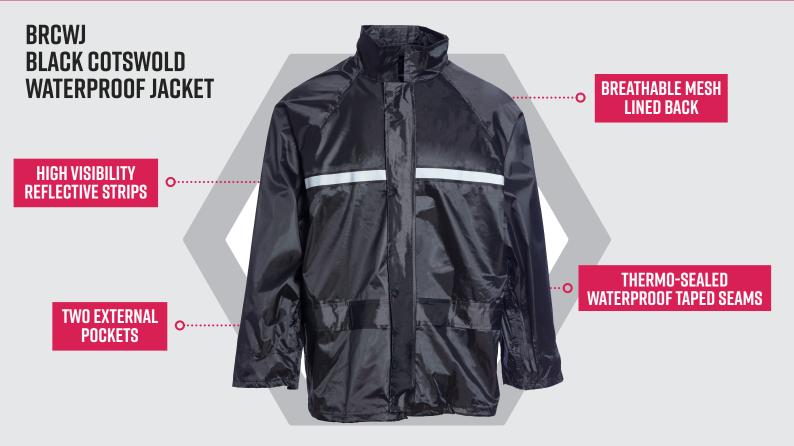

## DESCRIPTION

Protecting you from wind and rain, Blackrock's Cotswold Jacket features thermosealed taped seams to keep you dry in all conditions. The jacket also remains flexible and breathable due to its vented back, aided by a mesh lining. At Blackrock we want to maximise your safety, which is why we include high visibility reflective strips, along with also featuring 2 large outer cargo pockets with a foldable flap to keep items and documents dry.

## **KEY FEATURES**

- · Waterproof with thermo-sealed taped seams
- High visibility reflective strips
- · Breathable vented back with mesh lining
- 2 external pockets

**SIZES** 

S - 3XL

MATERIALS Polyester (PVC coated)