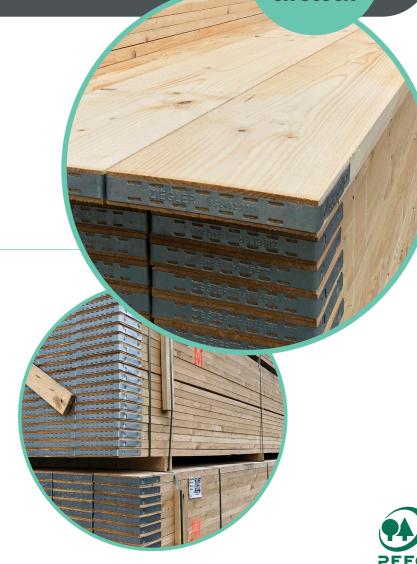

# European Spruce Timber Scaffold Boards

Our scaffold boards are ideal for use for building scaffolding and structural work applications. The boards are made from responsibly sourced European Spruce and comply with BS 2482:2009 specification for timber scaffold boards.

### Features and Benefits

- · Strong, structural timber ready for use
- Hooped and Banded
- Responsibly sourced PEFC Certified
- · European Spruce
- Support Centres at 1.2m max
- Complies with BS 2482:2009
- · Available now ex stock

## Specifications

| Size             | 36 x 225mm   |
|------------------|--------------|
| Length           | 3.9m         |
| Boards per pack  | 50           |
| British Standard | BS 2482:2009 |

For more details and technical information about any of our products please get in touch with your nearest Falcon Timber Depot.