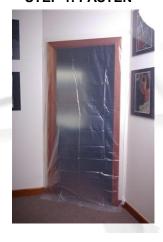

**STEP 1: FASTEN** 

STEP 2: ATTACH

STEP 3: SLICE

STEP 4: READY ...

| Product<br>Code | Description                      | Barcode         | Pack<br>Qty | Split<br>Qty? |
|-----------------|----------------------------------|-----------------|-------------|---------------|
| PDPY004         | PRODEC ZIPPED DOOR PROTECTOR KIT | 501 9200 019458 | 12          | N             |