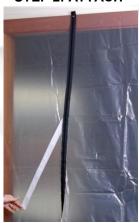

**STEP 1: FASTEN** 

STEP 2: ATTACH

STEP 3: SLICE

STEP 4: READY ...

| Product<br>Code | Description                      | Barcode         | Pack<br>Qty | Split<br>Qty? |
|-----------------|----------------------------------|-----------------|-------------|---------------|
| PDPY004         | PRODEC ZIPPED DOOR PROTECTOR KIT | 501 9200 019458 | 12          | N             |