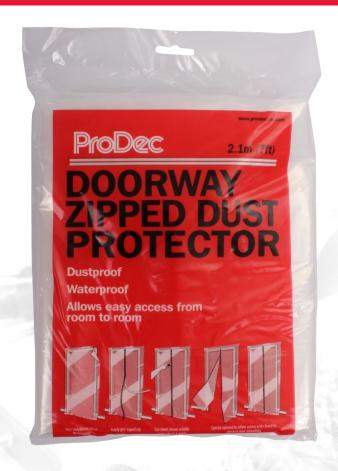

## Produce DOORWAY ZIPPED DUST PROTECTOR

- Dustproof and waterproof protection to prevent transfer of dust from room to room, yet providing ease of access, whilst works are underway.
- Simply fasten around a door opening using masking tape; attach included self-adhesive zip unit.
- Zips/unzips from both sides.
- 2.1m (7ft)
  - Fits standard size doorways.
- Easy to follow instructions printed on back of pack with illustrations on front.