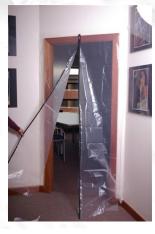

## Produce DOORWAY ZIPPED DUST PROTECTOR

- Dustproof and waterproof protection to prevent transfer of dust from room to room, yet providing ease of access, whilst works are underway.
- Simply fasten around a door opening using masking tape; attach included self-adhesive zip unit.
- Zips/unzips from both sides.
- 2.1m (7ft)
  - Fits standard size doorways.
- Easy to follow instructions printed on back of pack with illustrations on front.