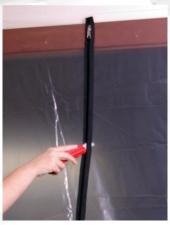

**STEP 1: FASTEN** 

STEP 2: ATTACH

STEP 3: SLICE

STEP 4: READY ...

| Product<br>Code | Description                      | Barcode         | Pack<br>Qty | Split<br>Qty? |
|-----------------|----------------------------------|-----------------|-------------|---------------|
| PDPY004         | PRODEC ZIPPED DOOR PROTECTOR KIT | 501 9200 019458 | 12          | N             |