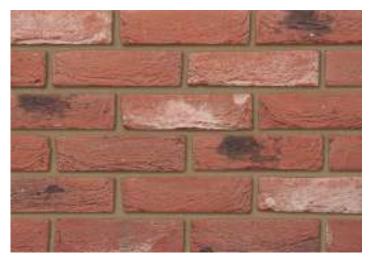

## Ivanhoe Olde Village

| Product Information                                        |                                   |
|------------------------------------------------------------|-----------------------------------|
| Ibstock Code:                                              | 0062                              |
| Туре:                                                      | Stock                             |
| Facing Description:                                        | Sandcreased                       |
| Dry Brick Weight (kg):                                     | 2.1kg                             |
| Pack Quantity:                                             | 430                               |
| Packaging (standard):                                      | Banded (plastic) & Stretchwrapped |
| Factory:                                                   | Leicester                         |
| Technical Specification (to BS EN 771-1)                   |                                   |
| Brick Dimensions (L x W x H mm):                           | 215x102x65                        |
| Size Tolerances Mean & Range:                              | T2 R1                             |
| Configuration:                                             | Single Frog                       |
| Voids (%):                                                 | 8-13                              |
| Compressive Strength (N/mm <sup>2</sup> ):                 | 20                                |
| Active Soluble Salts:                                      | S2                                |
| Water Absorption (% weight):                               | 19                                |
| Durability:                                                | F2                                |
| Gross Dry Density (Sound Insulation) (Kg/m <sup>3</sup> ): | 1530                              |
| Equivalent Thermal Conductivity "K" value 5% Exposed:      | Refer to Ibstock                  |
| Initial Rate of Absorption (Suction Rate) (Kg/m²/min):     | Refer to Ibstock                  |
| EAN:                                                       | 5036335036617                     |