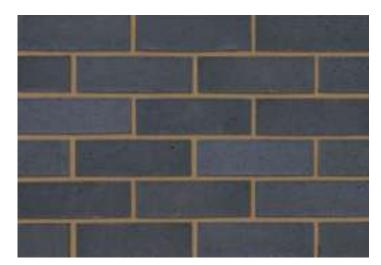

## Staffordshire Slate Blue Smooth







## Product Information

Ibstock Code:2232Type:WirecutFacing Description:SmoothDry Brick Weight (kg):2.4kgPack Quantity:380

Packaging (standard): Banded (Plastic)

Factory: Lodge Lane

## Technical Specification (to BS EN 771-1)

Brick Dimensions (L x W x H mm): 215x102x65

Size Tolerances Mean & Range: T2 R1

Configuration: Vertically Perforated

Voids (%): 23-28

Compressive Strength (N/mm²): 75

Active Soluble Salts: S2

Water Absorption (% weight): 7

Durability: F2~

Gross Dry Density (Sound Insulation) (Kg/m³): 1650

Equivalent Thermal Conductivity "K" value 5% Exposed: Refer to Ibstock

Initial Rate of Absorption (Suction Rate) (Kg/m²/min): Refer to Ibstock

EAN: 5036335012932

13/04/2023