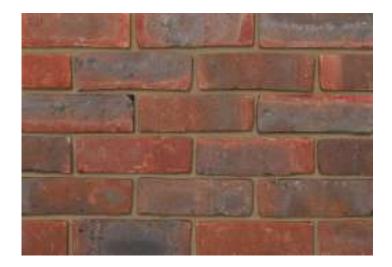

## **Bexhill Purple Multi**

## Product Information

Ibstock Code: 4033

Type:

Facing Description: Sandfaced

Dry Brick Weight (kg): 2.2kg

Pack Quantity: 500

Packaging (standard): Banded (plastic)

Factory: Ashdown

## Technical Specification (to BS EN 771-1)

Brick Dimensions (L x W x H mm): 215x102x65

Size Tolerances Mean & Range: T1 R1

Configuration: Single Frog

15

Voids (%):

Compressive Strength (N/mm²): 15

Active Soluble Salts: S1