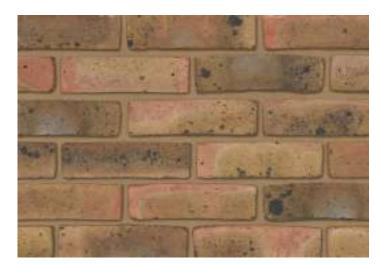

## **Coleridge Yellow Multi**

Ashdown

## Ibstock Code:4027Type:Facing Description:SandfacedDry Brick Weight (kg):2.2kgPack Quantity:500Packaging (standard):Banded (Plastic)

| Technical Specification (to BS EN 771-1) |    |          |       |        |
|------------------------------------------|----|----------|-------|--------|
|                                          | 10 | -1: /1 - | DO EN | 774 41 |
|                                          |    |          |       |        |

Product Information

Factory:

| Brick Dimensions (L x W x H mm):                       | 215x102x65       |
|--------------------------------------------------------|------------------|
| Size Tolerances Mean & Range:                          | T1 R1            |
| Configuration:                                         | Single Frog      |
| Voids (%):                                             | 6-11             |
| Compressive Strength (N/mm²):                          | 15               |
| Active Soluble Salts:                                  | S2               |
| Water Absorption (% weight):                           | 15               |
| Durability:                                            | F2               |
| Gross Dry Density (Sound Insulation) (Kg/m³):          | 1610             |
| Equivalent Thermal Conductivity "K" value 5% Exposed:  | Refer to Ibstock |
| Initial Rate of Absorption (Suction Rate) (Kg/m²/min): | Refer to Ibstock |
| EAN:                                                   | 5036335024775    |