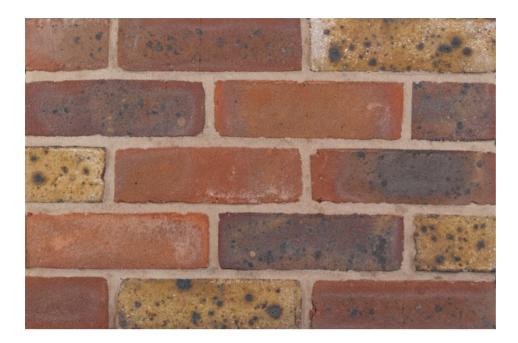

## Synthesis S21

## **TECHNICAL INFORMATION**

| Dimensional Tolerance:                    | Τ2                                    |
|-------------------------------------------|---------------------------------------|
| Dimensional Range:                        | RI                                    |
| Durability against<br>freeze/thaw:        | F2                                    |
| Active Soluble Salts<br>Content Category: | S2                                    |
| Gross Dry Density:                        | 1460 kg/m3                            |
| Compressive Strength:                     | Greater than 27 N/mm2                 |
| Water Absorption<br>Shown:                | Less than 12%                         |
| Thermal Conductivity:                     | 0.45 W/m.K-50%<b