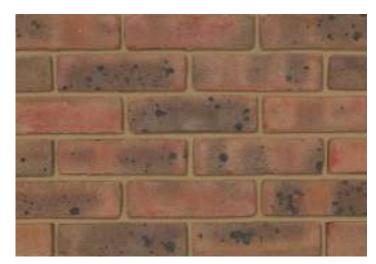

## Capital Brown Multi Stock

## **Product Information**

Ibstock Code:0714Type:StockFacing Description:SandfacedDry Brick Weight (kg):2.3kgPack Quantity:475

Packaging (standard): Banded (plastic)

Factory: Laybrook

## Technical Specification (to BS EN 771-1)

Brick Dimensions (L x W x H mm): 215x102x65 Size Tolerances Mean & Range: T2 R1 Configuration: Single Frog Voids (%): 8-13 25 Compressive Strength (N/mm²): S2 Active Soluble Salts: Water Absorption (% weight): 14 F2 **Durability:** Gross Dry Density (Sound Insulation) (Kg/m³): 1520 Equivalent Thermal Conductivity "K" value 5% Exposed: Refer to Ibstock Initial Rate of Absorption (Suction Rate) (Kg/m²/min): Refer to Ibstock EAN: 5036335008935