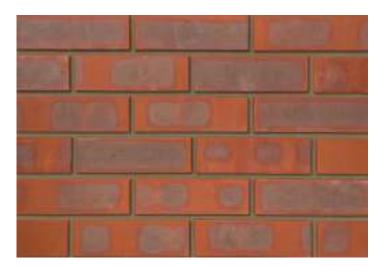

## **Dorking Multi**

## Product Information

Ibstock Code: 4102

Type: Wirecut

Facing Description: Sandfaced

Dry Brick Weight (kg): 2.1kg

Pack Quantity: 500

Packaging (standard): Banded (plastic)

Factory: South Holmwood

## Technical Specification (to BS EN 771-1)

Brick Dimensions (L x W x H mm): 215x102x65

Size Tolerances Mean & Range: T2 R1

Configuration: Vertically Perforated

Voids (%): 30-34

Compressive Strength (N/mm²): 40