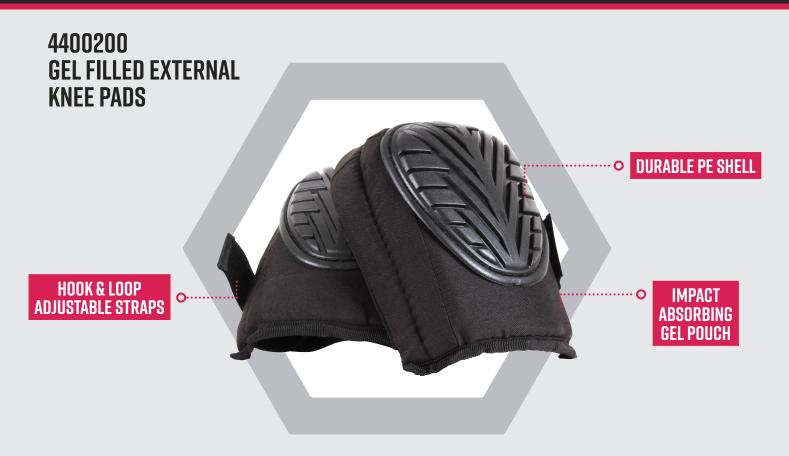

# **DESCRIPTION**

Suitable for wearing over any trousers, Blackrock's gel filled external knee pads give excellent knee protection. A PE shell to the front provides stability and a gel pouch next to the knee absorbs and dissipates impacts, reducing wear and tear on knees. They are easily put on, secured and adjusted with hook and loop fasteners.

## **MATERIALS**

- · PE outer shell
- · Gel liner

### **KEY FEATURES**

- · Gel pouch that absorbs impact
- · Lightweight, durable PE shell for stability
- Hook and loop fasteners
- · Retail packaged