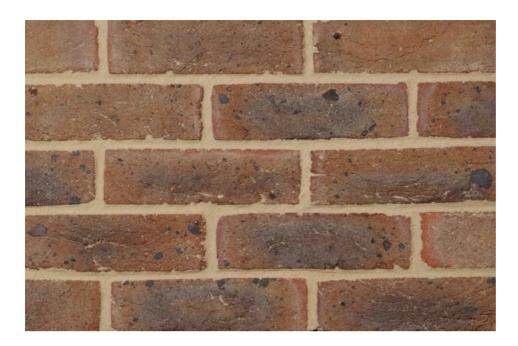

## Handmade

## **TECHNICAL INFORMATION**

| Dimensional Tolerance:                    | T2                     |
|-------------------------------------------|------------------------|
| Dimensional Range:                        | RI                     |
| Durability against<br>freeze/thaw:        | F2                     |
| Active Soluble Salts<br>Content Category: | S2                     |
| Gross Dry Density:                        | 1460 kg/m3             |
| Compressive Strength:                     | Greater than 27 N/mm2  |
| Water Absorption<br>Shown:                | Less than 12%          |
| Thermal Conductivity:                     | 0.45 W/m.K-50%         |
|                                           | 0.51 W/m.K-90%         |
| Dimensions:                               | 215mm x 102.5mm x 65mm |
| Other Sizes Available<br>Dimensions:      | 230mm x 110mm x 70mm   |