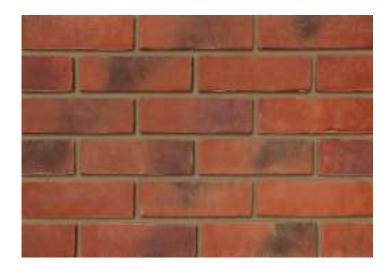

## Leicester Weathered Red Stock

## **Product Information**

lbstock Code: 0813

Type: Stock

Facing Description: Sandfaced

Dry Brick Weight (kg): 2.2kg

Pack Quantity: 430

Packaging (standard): Banded (plastic) & Stretchwrapped

Factory: Eclipse