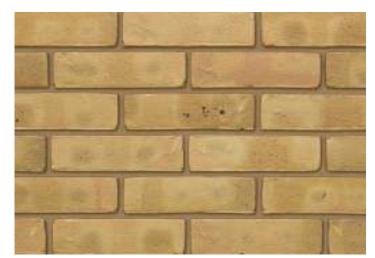

## Sevenoaks Yellow

## Stock

## Product Information

lbstock Code: 0730

Type: Stock

Facing Description: Sandfaced

Dry Brick Weight (kg): 2kg
Pack Quantity: 475

Packaging (standard): Banded (plastic) & Shrinkwrapped

Factory: Laybrook

## Technical Specification (to BS EN 771-1)

Brick Dimensions (L x W x H mm): 215x102x65

Size Tolerances Mean & Range: Tm Rm

Configuration: Single Frog

Voids (%): 8-13

Compressive Strength (N/mm²): 25

Active Soluble Salts: S2