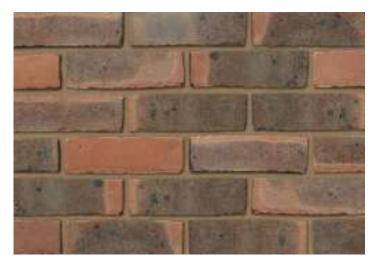

## **Bexhill Dark**

| Product Information                                        |                  |
|------------------------------------------------------------|------------------|
| Ibstock Code:                                              | 4009             |
| Туре:                                                      | Stock            |
| Facing Description:                                        | Sandfaced        |
| Dry Brick Weight (kg):                                     | 2.2kg            |
| Pack Quantity:                                             | 500              |
| Packaging (standard):                                      | Banded (plastic) |
| Factory:                                                   | Ashdown          |
| Technical Specification (to BS EN 771-1)                   |                  |
| Brick Dimensions (L x W x H mm):                           | 215x102x65       |
| Size Tolerances Mean & Range:                              | T1 R1            |
| Configuration:                                             | Single Frog      |
| Voids (%):                                                 | 6-11             |
| Compressive Strength (N/mm <sup>2</sup> ):                 | 30               |
| Active Soluble Salts:                                      | S2               |
| Water Absorption (% weight):                               | 15               |
| Durability:                                                | F2               |
| Gross Dry Density (Sound Insulation) (Kg/m <sup>3</sup> ): | 1550             |
| Equivalent Thermal Conductivity "K" value 5% Exposed:      | Refer to Ibstock |
| Initial Rate of Absorption (Suction Rate) (Kg/m²/min):     | Refer to Ibstock |
| EAN:                                                       | 5036335024218    |
|                                                            |                  |