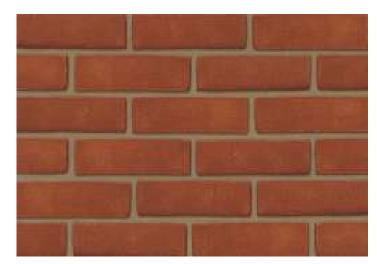

## **Parham Red Stock**

| Ibstock Code:                                          | 0708             |
|--------------------------------------------------------|------------------|
| Type:                                                  | Stock            |
| Facing Description:                                    | Sandfaced        |
| Dry Brick Weight (kg):                                 | 2.3kg            |
| Pack Quantity:                                         | 475              |
| Packaging (standard):                                  | Banded (plastic) |
| Factory:                                               | Laybrook         |
| Technical Specification (to BS EN 771-1)               |                  |
| Brick Dimensions (L x W x H mm):                       | 215x102x65       |
| Size Tolerances Mean & Range:                          | T2 R1            |
| Configuration:                                         | Single Frog      |
| Voids (%):                                             | 8-13             |
| Compressive Strength (N/mm²):                          | 25               |
| Active Soluble Salts:                                  | S2               |
| Water Absorption (% weight):                           | 14               |
| Durability:                                            | F2               |
| Gross Dry Density (Sound Insulation) (Kg/m³):          | 1520             |
| Equivalent Thermal Conductivity "K" value 5% Exposed:  | Refer to Ibstock |
| Initial Rate of Absorption (Suction Rate) (Kg/m²/min): | Refer to Ibstock |
| EAN:                                                   | 5036335008812    |