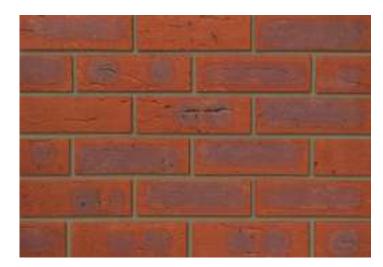

## **Surrey Red Multi**







500

## **Product Information**

Pack Quantity:

Ibstock Code:4133Type:WirecutFacing Description:RolledDry Brick Weight (kg):2.1kg

Packaging (standard): Banded (plastic)

Factory: South Holmwood

## Technical Specification (to BS EN 771-1)

Brick Dimensions (L x W x H mm): 215x102x65

Size Tolerances Mean & Range: T2 R1

Configuration: Vertically Perforated

Voids (%): 30-34

Compressive Strength (N/mm²): 40

Active Soluble Salts: S2

Water Absorption (% weight): 12

Durability: F2

Gross Dry Density (Sound Insulation) (Kg/m³): 1450

Equivalent Thermal Conductivity "K" value 5% Exposed: Refer to Ibstock

Initial Rate of Absorption (Suction Rate) (Kg/m²/min): Refer to Ibstock

EAN: 5036335025970