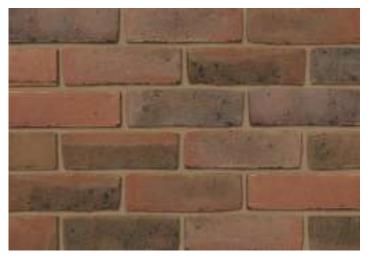

## **Cottage Mixture**

| Product Information                                        |                  |
|------------------------------------------------------------|------------------|
| Ibstock Code:                                              | 4001             |
| Туре:                                                      | Stock            |
| Facing Description:                                        | Sandfaced        |
| Dry Brick Weight (kg):                                     | 2.2kg            |
| Pack Quantity:                                             | 500              |
| Packaging (standard):                                      | Banded (plastic) |
| Factory:                                                   | Ashdown          |
| Technical Specification (to BS EN 771-1)                   |                  |
| Brick Dimensions (L x W x H mm):                           | 215x102x65       |
| Size Tolerances Mean & Range:                              | T1 R1            |
| Configuration:                                             | Single Frog      |
| Voids (%):                                                 | 6-11             |
| Compressive Strength (N/mm <sup>2</sup> ):                 | 30               |
| Active Soluble Salts:                                      | S2               |
| Water Absorption (% weight):                               | 15               |
| Durability:                                                | F2               |
| Gross Dry Density (Sound Insulation) (Kg/m <sup>3</sup> ): | 1550             |
| Equivalent Thermal Conductivity "K" value 5% Exposed:      | Refer to Ibstock |
| Initial Rate of Absorption (Suction Rate) (Kg/m²/min):     | Refer to Ibstock |
| EAN:                                                       | 5036335023976    |
|                                                            |                  |