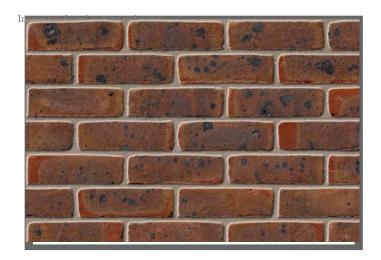

## **Ashdown Medium**

## Multi

Product Information

Ibstock Code:

4057

| Type:                                                  | Stock            |
|--------------------------------------------------------|------------------|
| Facing Description:                                    | Sandfaced        |
| Dry Brick Weight (kg):                                 | 2.2kg            |
| Pack Quantity:                                         | 500              |
| Packaging (standard):                                  | Banded(plastic)  |
| Factory:                                               | Ashdown          |
| Technical Specification (to BS EN 771-1)               |                  |
| Brick Dimensions (L x W x H mm):                       | 215x102x65       |
| Size Tolerances Mean & Range:                          | T1 R1            |
| Configuration:                                         | Single Frog      |
| Voids (%):                                             | 6-11%            |
| Compressive Strength (N/mm²):                          | 30               |
| Active Soluble Salts:                                  | S2               |
| Water Absorption (% weight):                           | 15               |
| Durability:                                            | F2               |
| Gross Dry Density (Sound Insulation) (Kg/m³):          | 1610             |
| Equivalent Thermal Conductivity "K" value 5% Exposed:  | Refer to Ibstock |
| Initial Rate of Absorption (Suction Rate) (Kg/m²/min): | Refer to Ibstock |
| EAN:                                                   |                  |
|                                                        |                  |