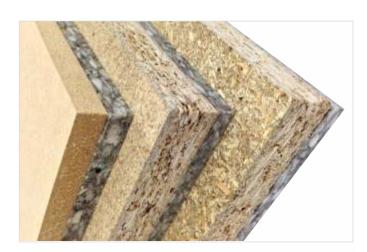

# DECK fon 17T, 26T, 30T Acoustic floor board for refurb and conversion timber floors

**DECK** fon acoustic overlay treatments are designed for conversion projects where the joist are covered with a timber decking and the ceiling is to be replaced. When installed as part of an acoustic system they are fully compliant with Part E of the Building Regulations.

## **PHYSICAL PROPERTIES**

| Properties                             | Unit         | DECK fon 17T                                                         | DECK fon 26T         | DECK fon 30T         |
|----------------------------------------|--------------|----------------------------------------------------------------------|----------------------|----------------------|
| Resilient layer composition            | -            | Open-cell, low resonance, recycled, flexible polyurethane (Grade A2) |                      |                      |
| Type and thickness of facing / batten  | -            | 9mm MR<br>MDF                                                        | 18mm P5<br>chipboard | 22mm P5<br>chipboard |
| Resilient layer thickness              | mm           | 8                                                                    | 8                    | 8                    |
| Overall thickness                      | mm           | 17                                                                   | 26                   | 30                   |
| Board size / roll size / batten length | m            | 0.6 x 2.40                                                           | 0.6 x 2.40           | 0.6 x 2.40           |
| Weight                                 | kg/m²        | 7.45                                                                 | 13.40                | 16.20                |
|                                        | kg/<br>sheet | 10.74                                                                | 19.29                | 23.32                |

DECK fon® 17T Acoustic overlay board DECK fon® 26T Acoustic overlay board DECK fon® 30T Acoustic overlay board