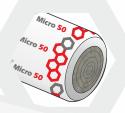

# **MELOfon® FS30**

Lightweight, flexible extruded polyethylene strips. When installed around the floor perimeter they will eliminate acoustic flanking with the wall and the treatments

Refurbishment. Existing timber joists

# **INSTALLATION DETAILS**

For the full installation guide, visit www.cellecta.co.uk and view the online video or download the Cellecta app to your smart phone.

- Remove the existing timber sub deck
- $\bigcirc$  Install **FIBRE**  $fon^{\mathbb{R}}$  **Micro 50** between the joists
- Re-install or replace the timber sub-deck
- $\bigcirc$  Install DECK $fon^{\text{®}}$  17T/26T/30T on the sub deck
- Install YELOfon® FS30 around floor perimeter to prevent acoustic flanking