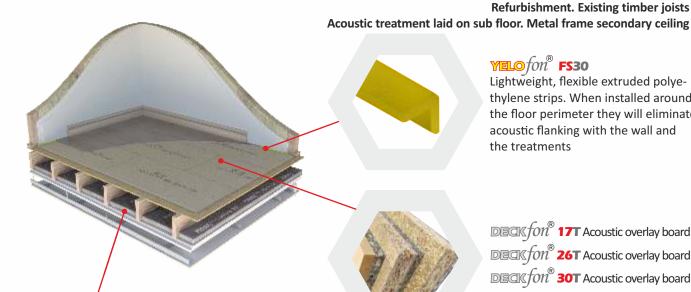

# DECK fon 17T, 26T, 30T Acoustic floor board for refurb and conversion timber floors

**DECK** fon acoustic overlay treatments are designed for conversion projects where the joist are covered with a timber decking and the ceiling is to be replaced. When installed as part of an acoustic system they are fully compliant with Part E of the Building Regulations.

# **MELOfon® FS30**

Lightweight, flexible extruded polyethylene strips. When installed around the floor perimeter they will eliminate acoustic flanking with the wall and the treatments

Refurbishment. Existing timber joists

DECK fon® 17T Acoustic overlay board DECK fon® 26T Acoustic overlay board DECK fon® 30T Acoustic overlay board

# **INSTALLATION DETAILS**

For the full installation guide, visit www.cellecta.co.uk and view the online video or download the Cellecta app to your smart phone.

- Remove the existing timber sub deck
- $\bigcirc$  Install **FIBRE**  $fon^{\mathbb{R}}$  **Micro 50** between the joists
- Re-install or replace the timber sub-deck
- $\bigcirc$  Install DECK $fon^{\text{®}}$  17T/26T/30T on the sub deck
- Install YELOfon® FS30 around floor perimeter to prevent acoustic flanking