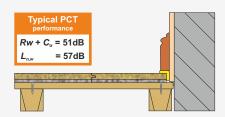

# FIBRE fon® Micro 50

Sound absorbing quilt made from a unique polyester fibre which provides very high sound absorption properties. Thanks to their unique composition they are also super soft and itch-free unlike rock and mineral wools, making them easy to handle on site

# **INSTALLATION DETAILS**

For the full installation guide, visit www.cellecta.co.uk and view the online video or download the Cellecta app to your smart phone.

- Remove the existing timber sub deck
- $\bigcirc$  Install **FIBRE**  $fon^{\mathbb{R}}$  **Micro 50** between the joists
- Re-install or replace the timber sub-deck
- $\bigcirc$  Install DECK $fon^{\text{®}}$  17T/26T/30T on the sub deck
- Install YELOfon® FS30 around floor perimeter to prevent acoustic flanking