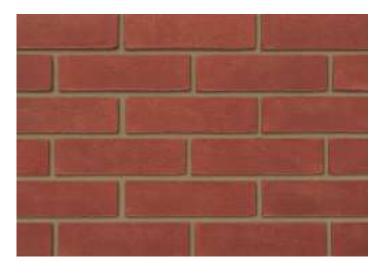

## **Dorset Red Stock**

**Ibstock Code:** 4932

Type: Stock

Facing Description: Sandfaced

Dry Brick Weight (kg): 2.2kg 500

Pack Quantity:

Packaging (standard): Banded (plastic) & Shrinkwrapped

Factory: Ellistown

Brick Dimensions (L x W x H mm): 215x102x65

Size Tolerances Mean & Range: T2 R1

Configuration: Single Frog

8-13 Voids (%):

20 Compressive Strength (N/mm²):

S2 Active Soluble Salts:

Water Absorption (% weight): 19

Durability: F2

Gross Dry Density (Sound Insulation) (Kg/m³): 1530

Equivalent Thermal Conductivity "K" value 5% Exposed: Refer to Ibstock

Initial Rate of Absorption (Suction Rate) (Kg/m²/min): Refer to Ibstock