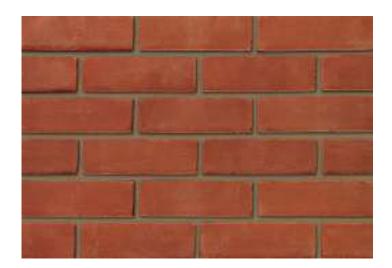

## Leicester Red Stock

## **Product Information**

lbstock Code: 0802

Type: Stock

Facing Description: Sandfaced

Dry Brick Weight (kg): 2.2kg

Pack Quantity: 500

Packaging (standard): Banded (plastic) & Stretchwrapped

Factory: Eclipse

## Technical Specification (to BS EN 771-1)

Brick Dimensions (L x W x H mm): 215x102x65

Size Tolerances Mean & Range: T2 R1

Configuration: Single Frog

Voids (%): 8-13

Compressive Strength (N/mm²): 20

Active Soluble Salts: S2