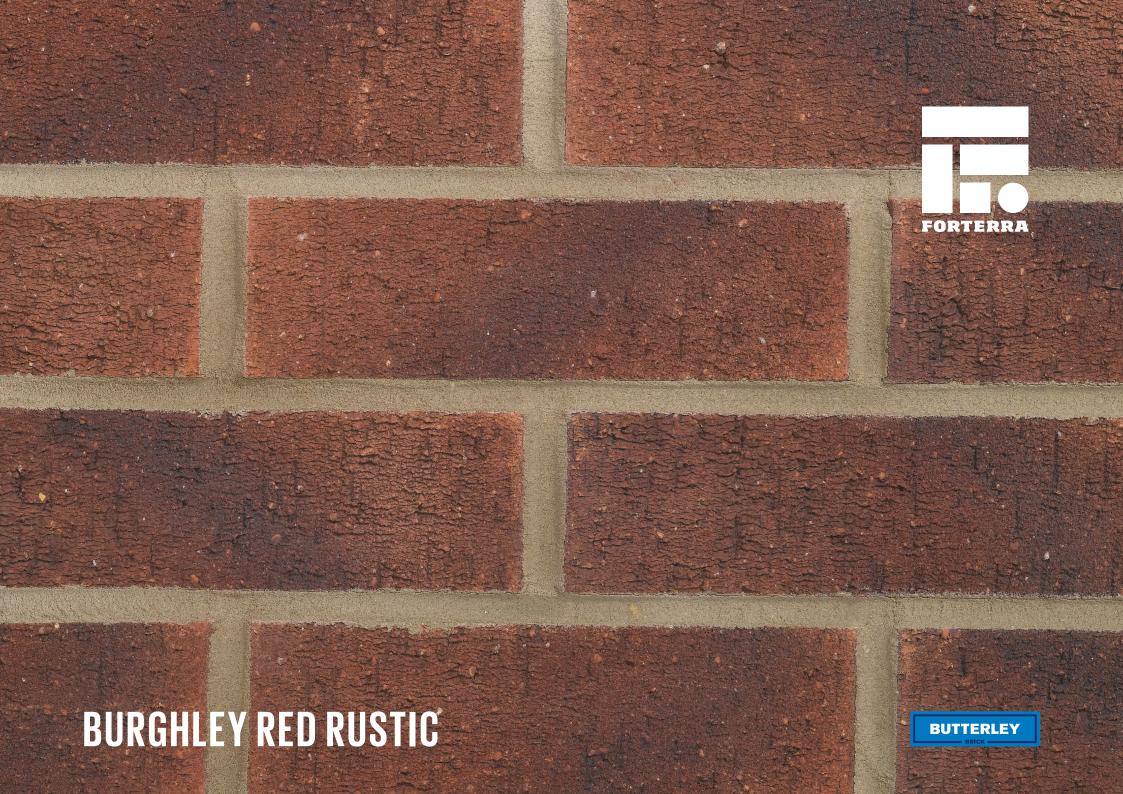

## **BURGHLEY RED RUSTIC**

Manufactured to BS EN 771-1

**Brick type** 

Category II, U, Clay Masonry Unit

Standard work size

215 x 102.5 x 65mm

**Dimensional tolerances** 

Tolerance category: T2 Range category: R1