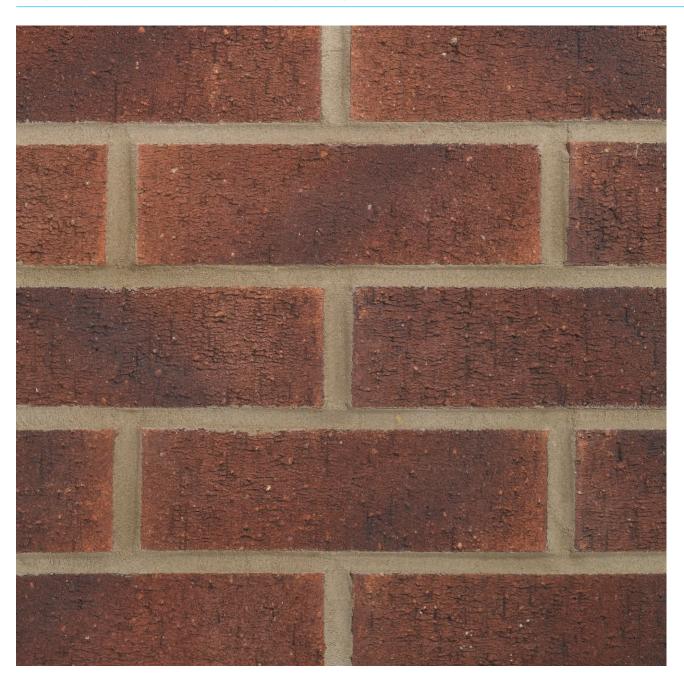

## **BURGHLEY RED RUSTIC**

Manufactured to BS EN 771-1

**Brick type** 

Category II, U, Clay Masonry Unit

Standard work size

215 x 102.5 x 65mm

**Dimensional tolerances** 

Tolerance category: T2 Range category: R1