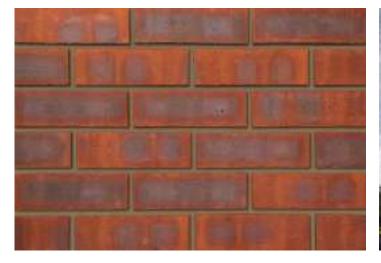

## Reigate Medium Multi

| Product Information                                        |                                    |
|------------------------------------------------------------|------------------------------------|
| Ibstock Code:                                              | 4145                               |
| Туре:                                                      | Wirecut                            |
| Facing Description:                                        | Sandfaced                          |
| Dry Brick Weight (kg):                                     | 2.1kg                              |
| Pack Quantity:                                             | 500                                |
| Packaging (standard):                                      | Banded (plastic) And Shrinkwrapped |
| Factory:                                                   | South Holmwood                     |
| Technical Specification (to BS EN 771-1)                   |                                    |
| Brick Dimensions (L x W x H mm):                           | 215x102x65                         |
| Size Tolerances Mean & Range:                              | T2 R1                              |
| Configuration:                                             | Vertically Perforated              |
| Voids (%):                                                 | 30-34                              |
| Compressive Strength (N/mm <sup>2</sup> ):                 | 40                                 |
| Active Soluble Salts:                                      | S2                                 |
| Water Absorption (% weight):                               | 12                                 |
| Durability:                                                | F2                                 |
| Gross Dry Density (Sound Insulation) (Kg/m <sup>3</sup> ): | 1450                               |
| Equivalent Thermal Conductivity "K" value 5% Exposed:      | Refer to Ibstock                   |
| Initial Rate of Absorption (Suction Rate) (Kg/m²/min):     | Refer to Ibstock                   |
| EAN:                                                       | 5036335036082                      |