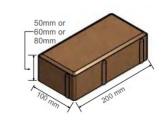

Thickness: 50mm, 60mm or 80mm depending on trafficking re-

quirement

Use: Roads & Footpaths — domestic & commercial

Laying Patterns: Suitable for various laying patterns including

Herringbone, Stretcher bond and Basket Weave

**Chamfer:** Each brick has a pencil line chamfer on all top surfaces

Spacing Nibs: 1.5mm nibs

Finishes & Colour: Standard finish with 9 colour options

Kerbs: Complimentary kerb range available

| Product | Brick Size<br>mm | Colours                  | No. per<br>Sq.m | No. per<br>Pack | M² per<br>Slice | Pack Size<br>Sq.m | Pack<br>Weight | No. Packs<br>per Arctic | Sq.m per<br>Arctic |
|---------|------------------|--------------------------|-----------------|-----------------|-----------------|-------------------|----------------|-------------------------|--------------------|
| 50mm    | 200 X 100 X 50   | Available in all colours | 50              | 180             | 1.6             | 9.6               | 1160           | 24                      | 230.4              |
| 60mm    | 200 X 100 X 60   | Available in all colours | 50              | 384             | 1.28            | 7.68              | 1100           | 25                      | 200                |
| 80mm    | 200 X 100 X 80   | Made to Order            | 50              | 480             | n/a             | 9.6               | 1730           | 16                      | 153.6              |