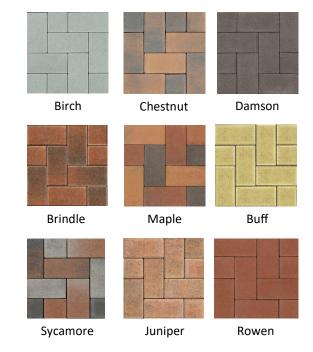

**Chamfer:** Each brick has a pencil line chamfer on all top surfaces

Spacing Nibs: 1.5mm nibs

Finishes & Colour: Standard finish with 9 colour options

Kerbs: Complimentary kerb range available

| Product | Brick Size<br>mm | Colours                  | No. per<br>Sq.m | No. per<br>Pack | M² per<br>Slice | Pack Size<br>Sq.m | Pack<br>Weight | No. Packs<br>per Arctic | Sq.m per<br>Arctic |
|---------|------------------|--------------------------|-----------------|-----------------|-----------------|-------------------|----------------|-------------------------|--------------------|
| 50mm    | 200 X 100 X 50   | Available in all colours | 50              | 180             | 1.6             | 9.6               | 1160           | 24                      | 230.4              |
| 60mm    | 200 X 100 X 60   | Available in all colours | 50              | 384             | 1.28            | 7.68              | 1100           | 25                      | 200                |
| 80mm    | 200 X 100 X 80   | Made to Order            | 50              | 480             | n/a             | 9.6               | 1730           | 16                      | 153.6              |