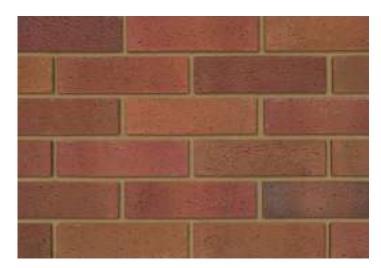

## Tradesman Sandfaced Red Multi

## **Product Information**

lbstock Code: 0384

Type: Wirecut

Facing Description: Sandfaced

Dry Brick Weight (kg): 2.3kg

Pack Quantity: 400

Packaging (standard): Banded (plastic)

Factory: Atlas

## Technical Specification (to BS EN 771-1)

Brick Dimensions (L x W x H mm): 215x102x65

Size Tolerances Mean & Range: T2 R1

Configuration: Vertically Perforated

Voids (%): 24-29

Compressive Strength (N/mm²): 60

Active Soluble Salts: S2

Water Absorption (% weight):

Durability: F2~

Gross Dry Density (Sound Insulation) (Kg/m³): 1660

Equivalent Thermal Conductivity "K" value 5% Exposed: Refer to Ibstock

Initial Rate of Absorption (Suction Rate) (Kg/m²/min): Refer to Ibstock