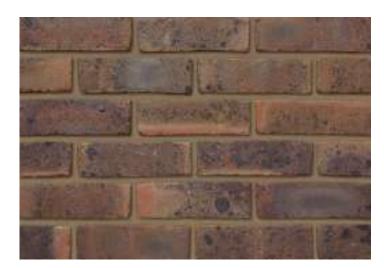

## Crowborough Multicoloured Stock

4002

Stock

| Type.                                                  | Otock            |
|--------------------------------------------------------|------------------|
| Facing Description:                                    | Sandfaced        |
| Dry Brick Weight (kg):                                 | 2.2kg            |
| Pack Quantity:                                         | 500              |
| Packaging (standard):                                  | Banded (plastic) |
| Factory:                                               | Ashdown          |
| Technical Specification (to BS EN 771-1)               |                  |
| Brick Dimensions (L x W x H mm):                       | 215x102x65       |
| Size Tolerances Mean & Range:                          | T1 R1            |
| Configuration:                                         | Single Frog      |
| Voids (%):                                             | 6-11             |
| Compressive Strength (N/mm²):                          | 30               |
| Active Soluble Salts:                                  | S2               |
| Water Absorption (% weight):                           | 15               |
| Durability:                                            | F2               |
| Gross Dry Density (Sound Insulation) (Kg/m³):          | 1550             |
| Equivalent Thermal Conductivity "K" value 5% Exposed:  | Refer to Ibstock |
| Initial Rate of Absorption (Suction Rate) (Kg/m²/min): | Refer to Ibstock |
| EAN:                                                   | 5036335024010    |
|                                                        |                  |