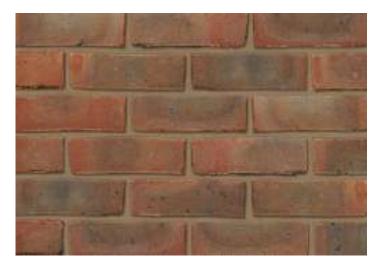

## **Bexhill Red**

Product Information

Ibstock Code:

4010

| Type:                                                  |                  |
|--------------------------------------------------------|------------------|
| Facing Description:                                    | Sandfaced        |
| Dry Brick Weight (kg):                                 | 2.2kg            |
| Pack Quantity:                                         | 500              |
| Packaging (standard):                                  | Banded (plastic) |
| Factory:                                               | Ashdown          |
| Technical Specification (to BS EN 771-1)               |                  |
| Brick Dimensions (L x W x H mm):                       | 215x102x65       |
| Size Tolerances Mean & Range:                          | T1 R1            |
| Configuration:                                         | Single Frog      |
| Voids (%):                                             | 6-11             |
| Compressive Strength (N/mm²):                          | 15               |
| Active Soluble Salts:                                  | S1               |
| Water Absorption (% weight):                           | 15               |
| Durability:                                            | F1               |
| Gross Dry Density (Sound Insulation) (Kg/m³):          | 1610             |
| Equivalent Thermal Conductivity "K" value 5% Exposed:  | Refer to Ibstock |
| Initial Rate of Absorption (Suction Rate) (Kg/m²/min): | Refer to Ibstock |
| EAN:                                                   | 5036335024256    |
|                                                        |                  |