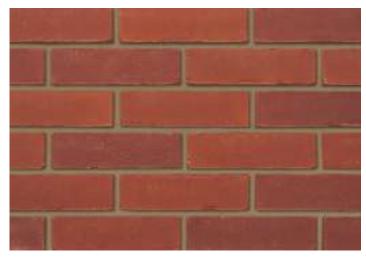

## Heritage Red Blend

| Product Information                                    |                                  |
|--------------------------------------------------------|----------------------------------|
|                                                        |                                  |
| Ibstock Code:                                          | 4986                             |
| Туре:                                                  | Stock                            |
| Facing Description:                                    | Sandfaced                        |
| Dry Brick Weight (kg):                                 | 2.2kg                            |
| Pack Quantity:                                         | 500                              |
| Packaging (standard):                                  | Banded (plastic) & Shrinkwrapped |
| Factory:                                               | Ellistown                        |
| Technical Specification (to BS EN 771-1)               |                                  |
| Brick Dimensions (L x W x H mm):                       | 215x102x65                       |
| Size Tolerances Mean & Range:                          | T2 R1                            |
| Configuration:                                         | Single Frog                      |
| Voids (%):                                             | 8-13                             |
| Compressive Strength (N/mm <sup>2</sup> ):             | 20                               |
| Active Soluble Salts:                                  | S2                               |
| Water Absorption (% weight):                           | 19                               |
| Durability:                                            | F2                               |
| Gross Dry Density (Sound Insulation) (Kg/m³):          | 1530                             |
| Equivalent Thermal Conductivity "K" value 5% Exposed:  | Refer to Ibstock                 |
| Initial Rate of Absorption (Suction Rate) (Kg/m²/min): | Refer to Ibstock                 |
| EAN:                                                   | 5036335035245                    |
|                                                        |                                  |