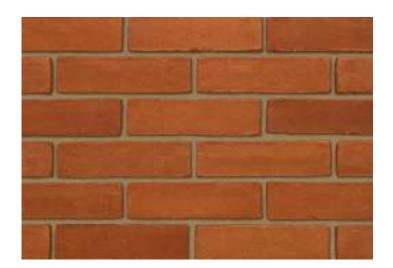

## Swanage Imperial Light Stock 68mm

## Product Information

Ibstock Code: 4317

Type:

Facing Description: Sandfaced

Dry Brick Weight (kg): 2.9kg

Pack Quantity: 420

Packaging (standard): Shrinkwrapped On Pallets(wood)

13

## **Technical Specification (to BS EN 771-1)**

Brick Dimensions (L x W x H mm): 228x109x68

Size Tolerances Mean & Range: T1 R1

Configuration: Single Frog

Voids (%): 7-12

Compressive Strength (N/mm²): 15

Active Soluble Salts: S2